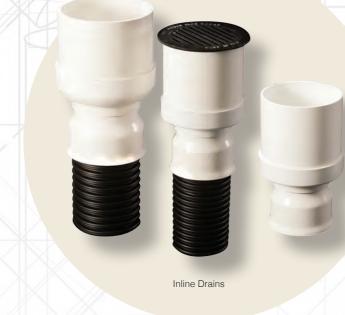

### **INLINE DRAINS**

Inline Drains provide collection points at the beginning of a line in a storm water collection system or at any point where collection is needed on a storm water line. Through the use of a 90 degree bend or a tee with a vertical riser an inline drain can be used for any storm water collection need.