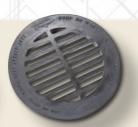

### **GRATES & COVERS**

Domed Grate with Frame

Drop in Domed Grate

Round Drop in Grate

Round Grate with Frame

Square Hinged Grate

GPK offers a variety of different grates and covers which can be ordered with the Drain Basins and Inline Drains, including a variety of different load ratings along with pedestrian ADA compliant grates.

Grate/Cover Options Include (but are not limited to): Drop in, Round with Frame, Domed, Square Hinged, Curb Inlet, Traffic, and Solid Covers. Accessories such as locking mechanism can also be ordered.