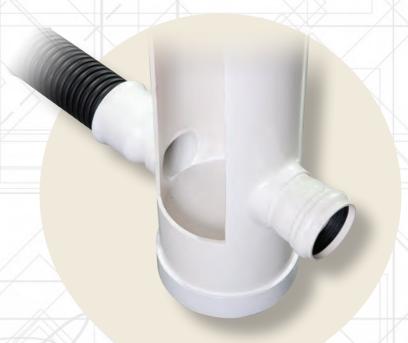

## **SUMP ELIMINATOR**

The Sump Eliminator is installed during the production process at the level of the lowest outlet. The Sump Eliminator prevents water pooling by guiding the collected water through the lowest outlet. The elimination of pooling stagnant water helps prevent the growth of bacteria and insect reproduction.

Sump Eliminator