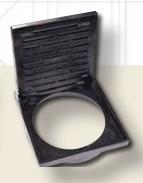

### **GRATES & COVERS**

Domed Grate with Frame

Drop in Domed Grate

Round Drop in Grate

Round Grate with Frame

Square Hinged Grate

GPK offers a variety of different grates and covers which can be ordered with the Drain Basins and Inline Drains, including a variety of different load ratings along with pedestrian ADA compliant grates.

Grate/Cover Options Include (but are not limited to): Drop in, Round with Frame, Domed, Square Hinged, Curb Inlet, Traffic, and Solid Covers. Accessories such as locking mechanism can also be ordered.