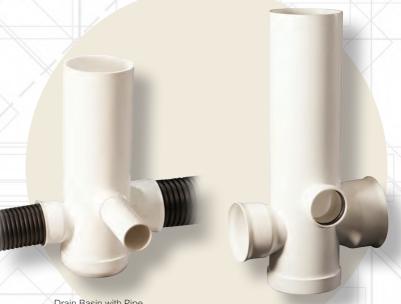

## **DRAIN BASINS**

GPK's Drain Basins are the perfect fit for any storm water collection system. Drain Basins provide collection points, while offering connections for different types of pipe, sizes, and differing pipe elevations. GPK Drain Basins are made specific to your drainage needs.

# **BENEFITS:**

Water Tight Joints: GPK's **Drain Basins** and Inline Drains offer a wide array of water tight connections including Corrugated HDPE, and PVC pipes to include SDR35, SDR26, SCH40, C900, and other profile pipes.

Custom Made: GPK's Drain Basins are custom made to ensure the exact design of virtually any storm water system is met.