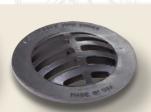

### **GRATES & COVERS**

Domed Grate with Frame

Drop in Domed Grate

Round Drop in Grate

Round Grate with Frame

Square Hinged Grate

GPK offers a variety of different grates and covers which can be ordered with the Drain Basins and Inline Drains, including a variety of different load ratings along with pedestrian ADA compliant grates.

Grate/Cover Options Include (but are not limited to): Drop in, Round with Frame, Domed, Square Hinged, Curb Inlet, Traffic, and Solid Covers. Accessories such as locking mechanism can also be ordered.