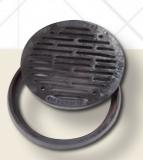

### **GRATES & COVERS**

Domed Grate with Frame

Drop in Domed Grate

Round Drop in Grate

Round Grate with Frame

Square Hinged Grate

GPK offers a variety of different grates and covers which can be ordered with the Drain Basins and Inline Drains, including a variety of different load ratings along with pedestrian ADA compliant grates.

Grate/Cover Options Include (but are not limited to): Drop in, Round with Frame, Domed, Square Hinged, Curb Inlet, Traffic, and Solid Covers. Accessories such as locking mechanism can also be ordered.